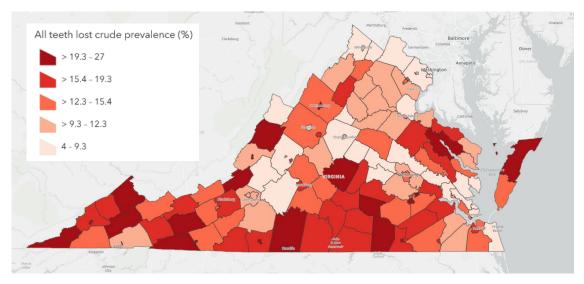

#### **All Teeth Lost**

## **2024 CDC PLACES Chronic Disease Prevalence by County All Teeth Lost**