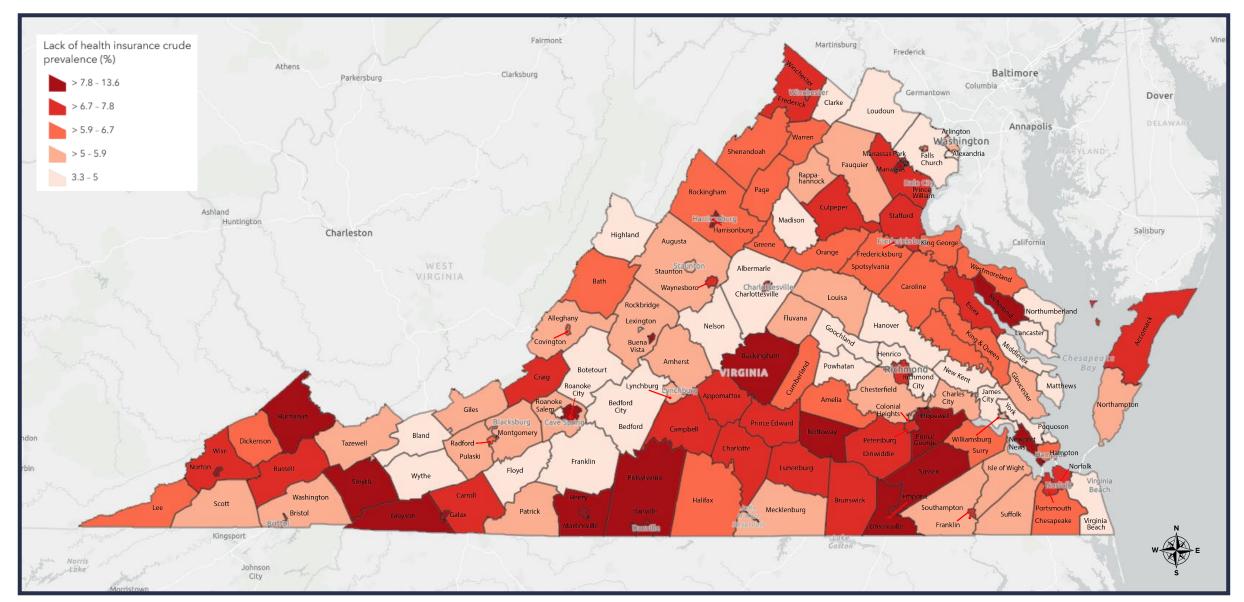

#### **Lack of Health Insurance**

## **2024 CDC PLACES Chronic Disease Prevalence by County Lack of Health Insurance**