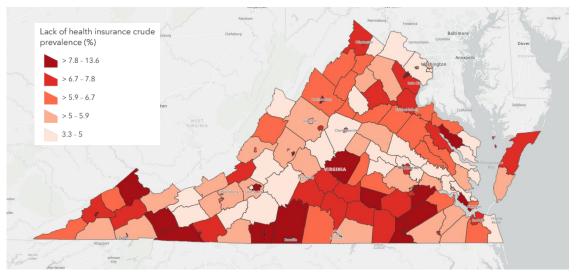

#### **Lack of Health Insurance**

## **2024 CDC PLACES Chronic Disease Prevalence by County Lack of Health Insurance**