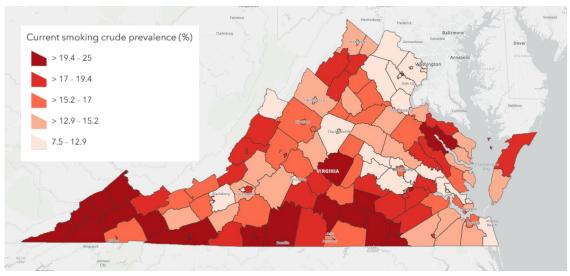

### **Current Smoking**

# **2024 CDC PLACES Chronic Disease Prevalence by County Current Smoking**