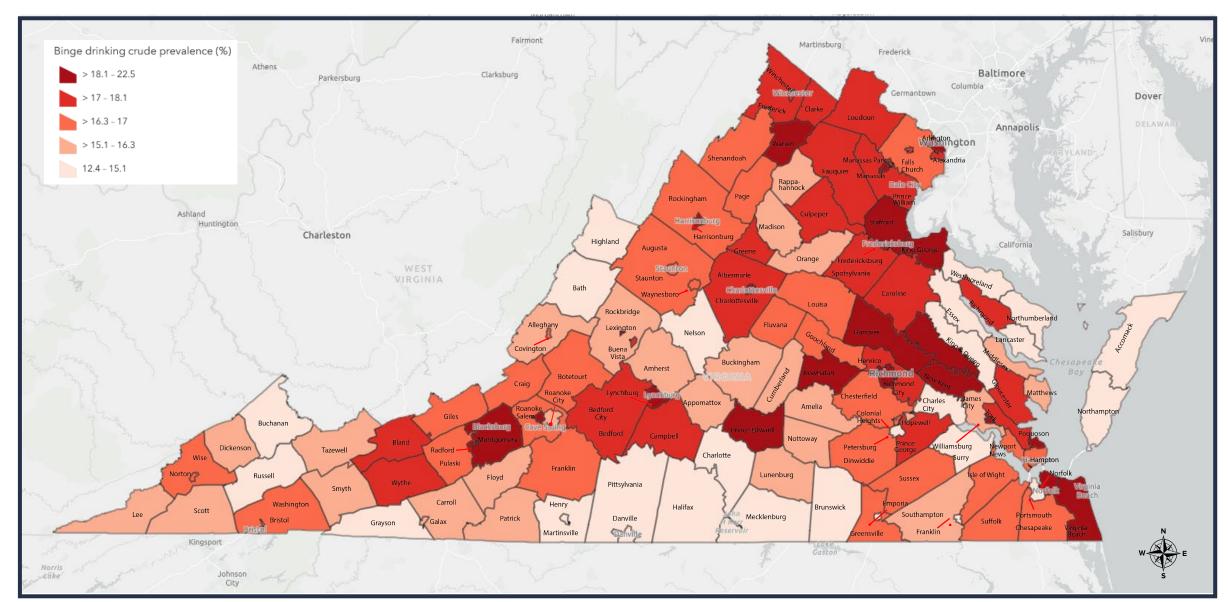

#### **Binge Drinking**

# **2024 CDC PLACES Chronic Disease Prevalence by County Binge Drinking**