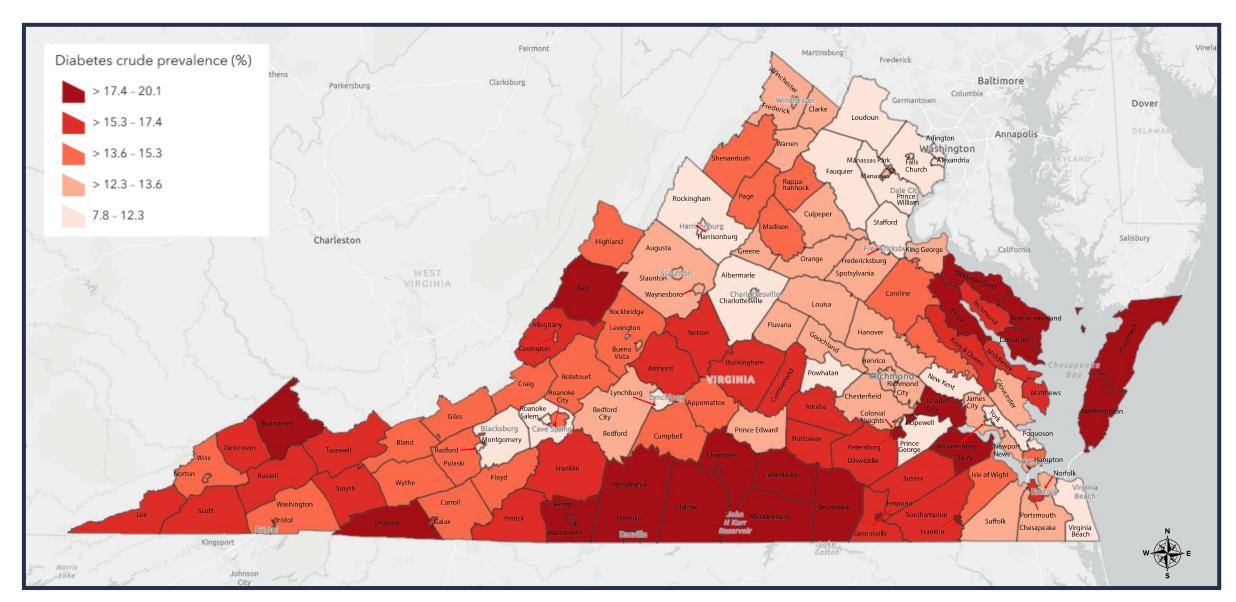

### **High Blood Pressure**



#### **Coronary Heart Disease**



#### **COPD**





### **Current Smoking**



#### **High Cholesterol**



#### **Diabetes**



### **Obesity**





#### Stroke



#### **All Teeth Lost**



#### **Depression**



## **2024 CDC PLACES Chronic Disease Prevalence by County Lack of Health Insurance**









# **2024 CDC PLACES Chronic Disease Prevalence by County Binge Drinking**





# **2024 CDC PLACES Chronic Disease Prevalence by County High Blood Pressure**





# 2024 CDC PLACES Chronic Disease Prevalence by County Cancer (non-skin) or melanoma





### **Current Asthma**





# **2024 CDC PLACES Chronic Disease Prevalence by County Coronary Heart Disease**









# **2024 CDC PLACES Chronic Disease Prevalence by County Current Smoking**











# **2024 CDC PLACES Chronic Disease Prevalence by County High Cholesterol**













## **2024 CDC PLACES Chronic Disease Prevalence by County All Teeth Lost**





### **Depression**