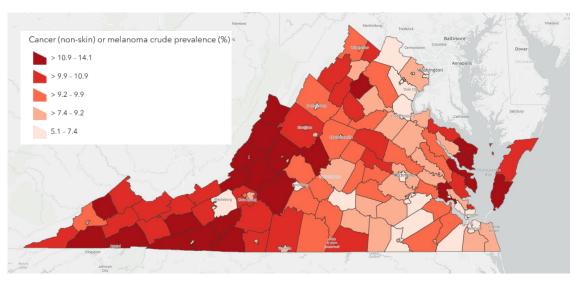

#### Cancer

# 2024 CDC PLACES Chronic Disease Prevalence by County Cancer (non-skin) or melanoma