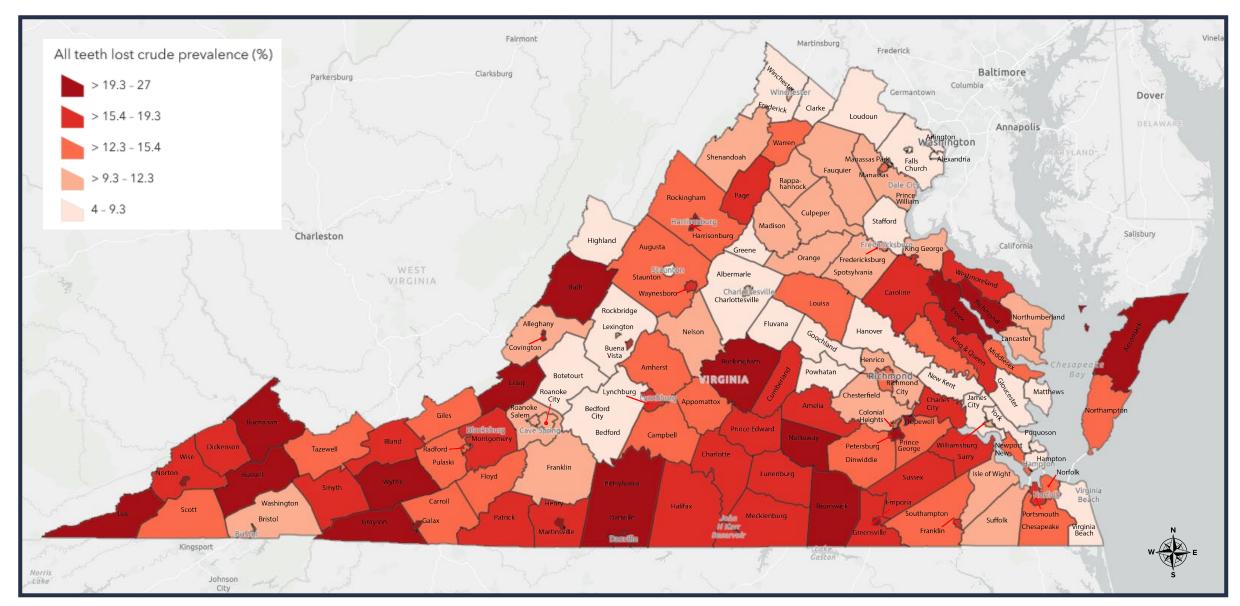

#### **All Teeth Lost**

## **2024 CDC PLACES Chronic Disease Prevalence by County All Teeth Lost**