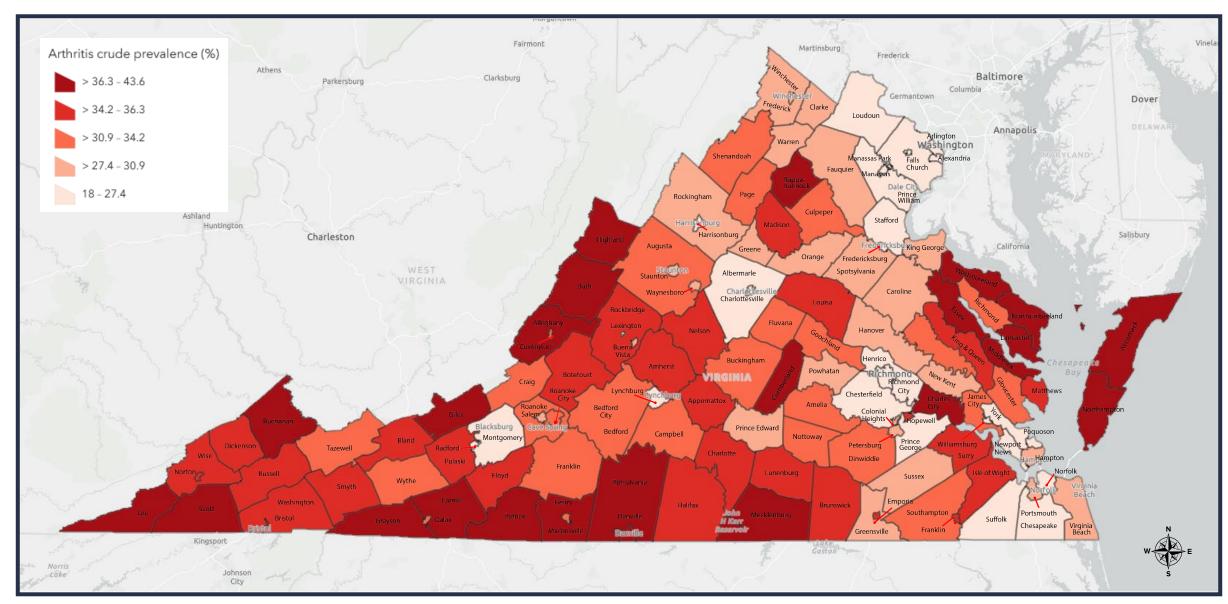

#### **Lack of Health Insurance**



#### **Arthritis**



#### Cancer



#### **Current Asthma**





#### **Binge Drinking**



### **High Blood Pressure**



#### **Coronary Heart Disease**



#### **COPD**





### **Current Smoking**



#### **High Cholesterol**



#### **Diabetes**



### **Obesity**





#### Stroke



#### **All Teeth Lost**



#### **Depression**



## **2024 CDC PLACES Chronic Disease Prevalence by County Lack of Health Insurance**









# **2024 CDC PLACES Chronic Disease Prevalence by County Binge Drinking**





# **2024 CDC PLACES Chronic Disease Prevalence by County High Blood Pressure**





# 2024 CDC PLACES Chronic Disease Prevalence by County Cancer (non-skin) or melanoma





### **Current Asthma**





# **2024 CDC PLACES Chronic Disease Prevalence by County Coronary Heart Disease**









# **2024 CDC PLACES Chronic Disease Prevalence by County Current Smoking**











# **2024 CDC PLACES Chronic Disease Prevalence by County High Cholesterol**













## **2024 CDC PLACES Chronic Disease Prevalence by County All Teeth Lost**





### **Depression**