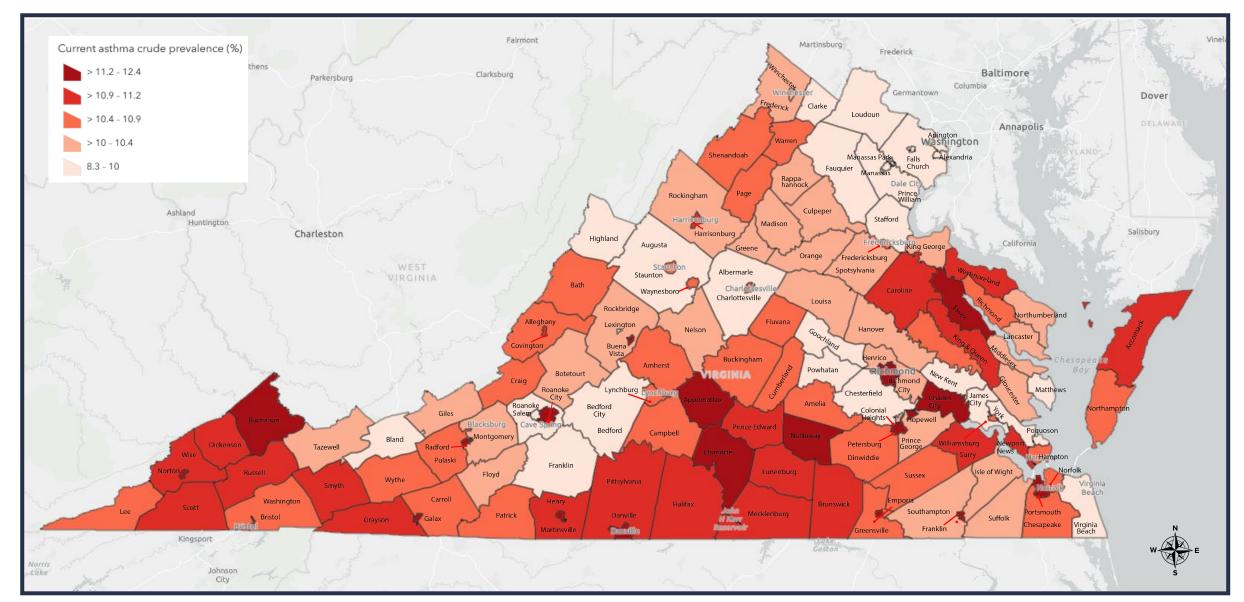

#### **Lack of Health Insurance**



#### **Arthritis**



#### Cancer



#### **Current Asthma**





#### **Binge Drinking**



### **High Blood Pressure**



#### **Coronary Heart Disease**



#### **COPD**





### **Current Smoking**



#### **High Cholesterol**



#### **Diabetes**



### **Obesity**





#### Stroke



#### **All Teeth Lost**



#### **Depression**



## **2024 CDC PLACES Chronic Disease Prevalence by County Lack of Health Insurance**









# **2024 CDC PLACES Chronic Disease Prevalence by County Binge Drinking**





# **2024 CDC PLACES Chronic Disease Prevalence by County High Blood Pressure**





# 2024 CDC PLACES Chronic Disease Prevalence by County Cancer (non-skin) or melanoma





### **Current Asthma**





# **2024 CDC PLACES Chronic Disease Prevalence by County Coronary Heart Disease**









# **2024 CDC PLACES Chronic Disease Prevalence by County Current Smoking**











# **2024 CDC PLACES Chronic Disease Prevalence by County High Cholesterol**













## **2024 CDC PLACES Chronic Disease Prevalence by County All Teeth Lost**





### **Depression**