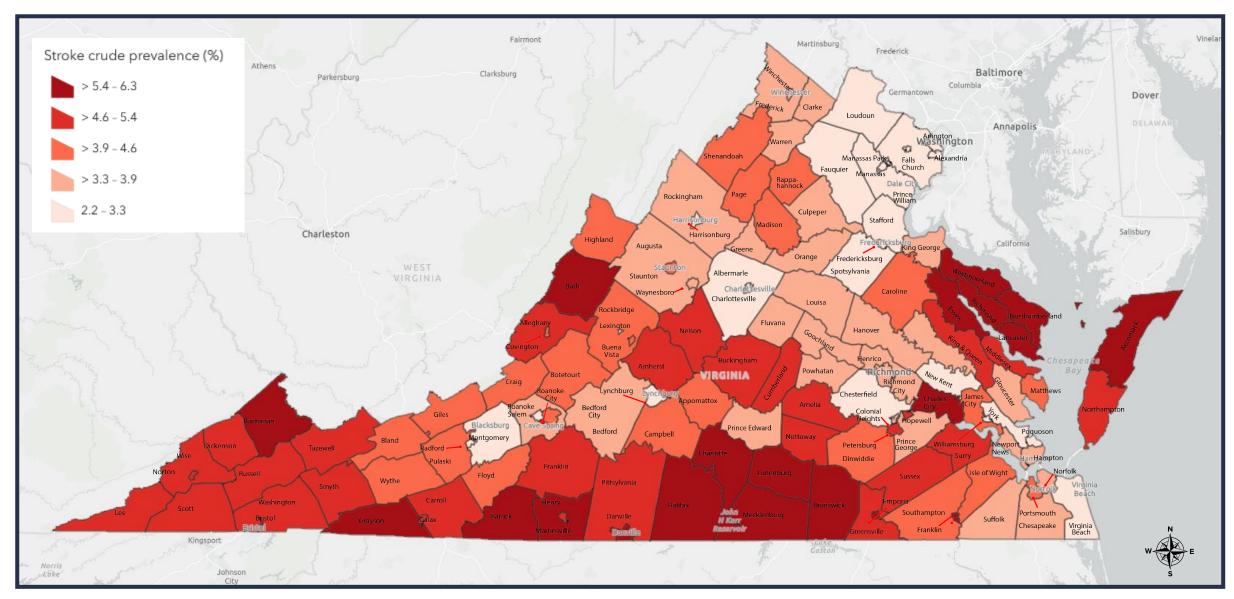

# **Current Smoking**



#### **High Cholesterol**



#### **Diabetes**



### **Obesity**





#### Stroke



#### **All Teeth Lost**



#### **Depression**



## **2024 CDC PLACES Chronic Disease Prevalence by County Lack of Health Insurance**









# **2024 CDC PLACES Chronic Disease Prevalence by County Binge Drinking**





# **2024 CDC PLACES Chronic Disease Prevalence by County High Blood Pressure**





# 2024 CDC PLACES Chronic Disease Prevalence by County Cancer (non-skin) or melanoma





### **Current Asthma**





# **2024 CDC PLACES Chronic Disease Prevalence by County Coronary Heart Disease**









# **2024 CDC PLACES Chronic Disease Prevalence by County Current Smoking**











# **2024 CDC PLACES Chronic Disease Prevalence by County High Cholesterol**













## **2024 CDC PLACES Chronic Disease Prevalence by County All Teeth Lost**





### **Depression**