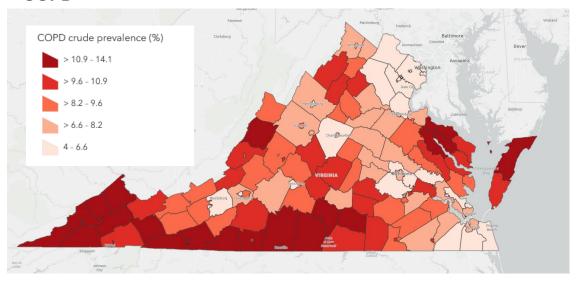

#### **Lack of Health Insurance**



#### **Arthritis**



#### Cancer



#### **Current Asthma**





#### **Binge Drinking**



### **High Blood Pressure**



#### **Coronary Heart Disease**



#### **COPD**





### **Current Smoking**



#### **High Cholesterol**



#### **Diabetes**



### **Obesity**





#### Stroke



#### **All Teeth Lost**



#### **Depression**



## **2024 CDC PLACES Chronic Disease Prevalence by County Lack of Health Insurance**









# **2024 CDC PLACES Chronic Disease Prevalence by County Binge Drinking**





# **2024 CDC PLACES Chronic Disease Prevalence by County High Blood Pressure**





# 2024 CDC PLACES Chronic Disease Prevalence by County Cancer (non-skin) or melanoma





### **Current Asthma**





# **2024 CDC PLACES Chronic Disease Prevalence by County Coronary Heart Disease**









# **2024 CDC PLACES Chronic Disease Prevalence by County Current Smoking**











# **2024 CDC PLACES Chronic Disease Prevalence by County High Cholesterol**