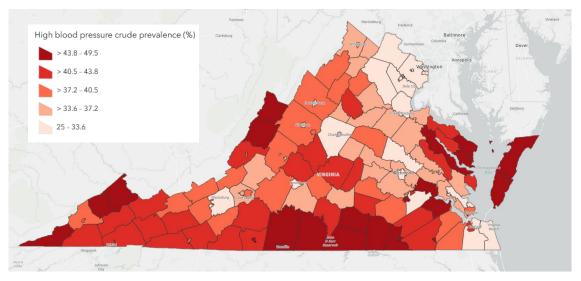

### **High Blood Pressure**

# **2024 CDC PLACES Chronic Disease Prevalence by County High Blood Pressure**