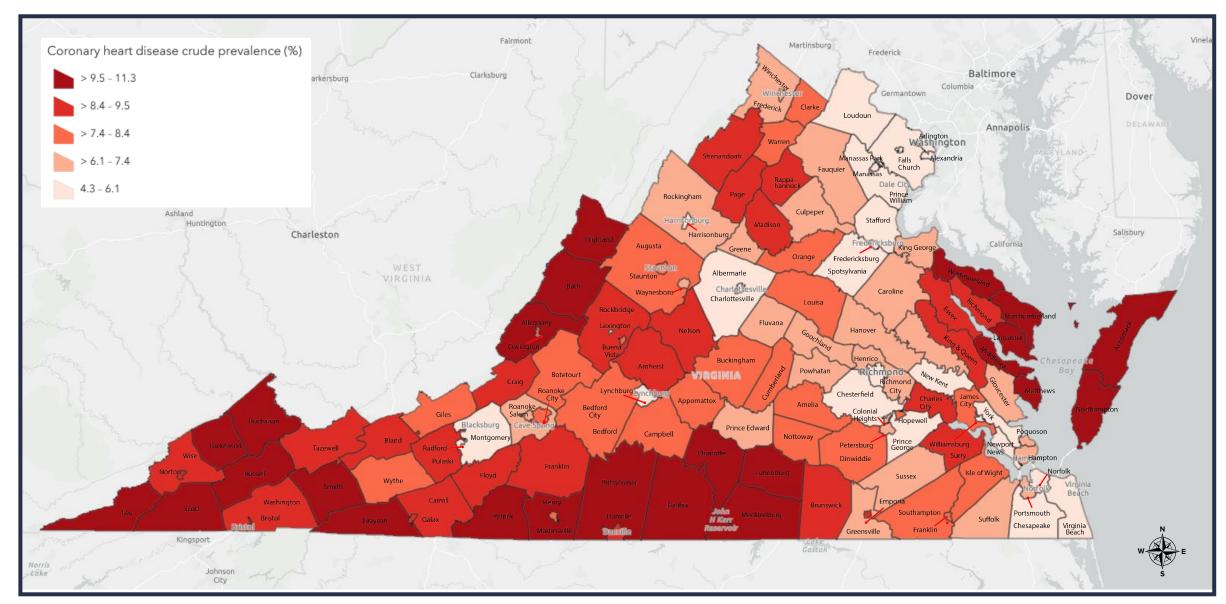

#### **Coronary Heart Disease**

# **2024 CDC PLACES Chronic Disease Prevalence by County Coronary Heart Disease**