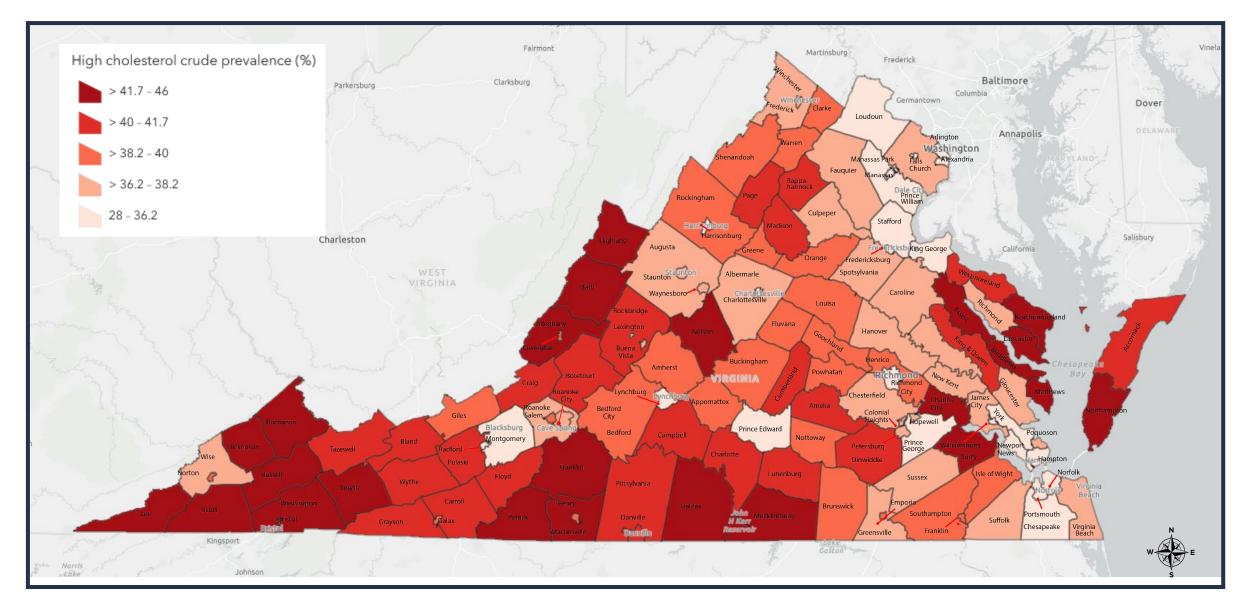

#### **High Cholesterol**

# **2024 CDC PLACES Chronic Disease Prevalence by County High Cholesterol**