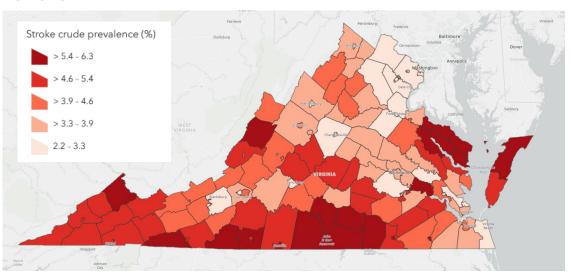

#### **Lack of Health Insurance**



#### **Arthritis**



#### Cancer



#### **Current Asthma**





#### **Binge Drinking**



### **High Blood Pressure**



#### **Coronary Heart Disease**



#### **COPD**





### **Current Smoking**



#### **High Cholesterol**



#### **Diabetes**



### **Obesity**





#### Stroke



#### **All Teeth Lost**



#### **Depression**



## **2024 CDC PLACES Chronic Disease Prevalence by County Lack of Health Insurance**









# **2024 CDC PLACES Chronic Disease Prevalence by County Binge Drinking**





# **2024 CDC PLACES Chronic Disease Prevalence by County High Blood Pressure**





# 2024 CDC PLACES Chronic Disease Prevalence by County Cancer (non-skin) or melanoma





### **Current Asthma**





# **2024 CDC PLACES Chronic Disease Prevalence by County Coronary Heart Disease**









# **2024 CDC PLACES Chronic Disease Prevalence by County Current Smoking**











# **2024 CDC PLACES Chronic Disease Prevalence by County High Cholesterol**













## **2024 CDC PLACES Chronic Disease Prevalence by County All Teeth Lost**





### **Depression**