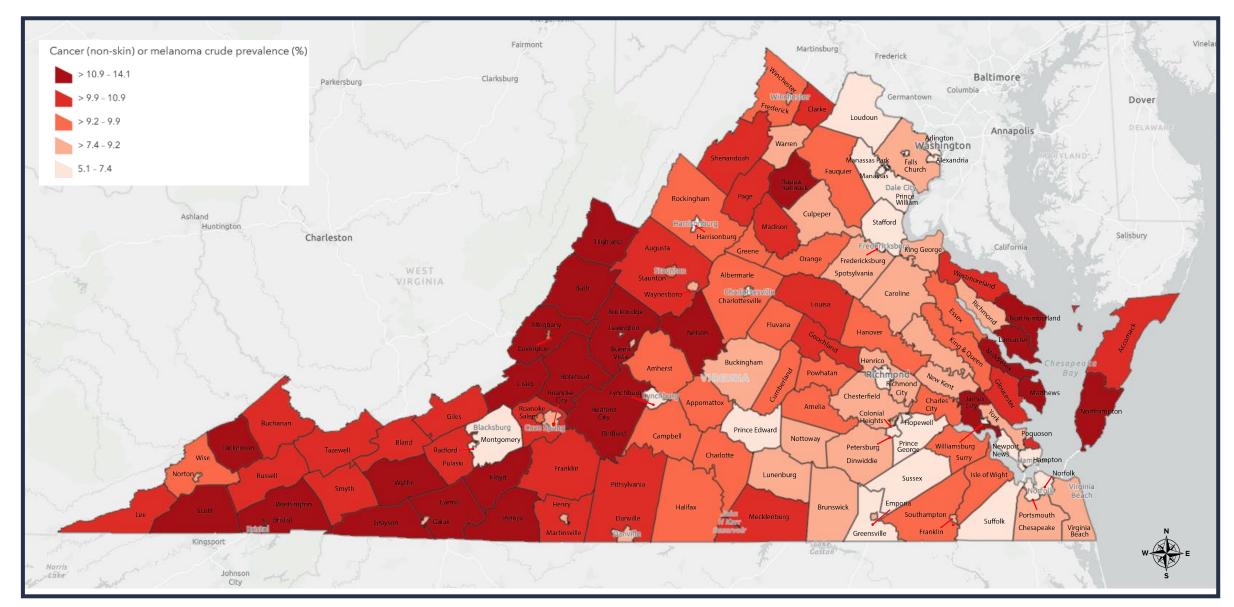

#### Cancer

# 2024 CDC PLACES Chronic Disease Prevalence by County Cancer (non-skin) or melanoma