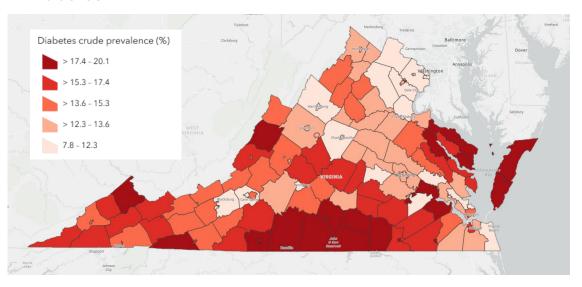

#### **Lack of Health Insurance**



#### **Arthritis**



#### Cancer



#### **Current Asthma**





#### **Binge Drinking**



### **High Blood Pressure**



#### **Coronary Heart Disease**



#### **COPD**





### **Current Smoking**



#### **High Cholesterol**



#### **Diabetes**



### **Obesity**





#### Stroke



#### **All Teeth Lost**



#### **Depression**



## **2024 CDC PLACES Chronic Disease Prevalence by County Lack of Health Insurance**









# **2024 CDC PLACES Chronic Disease Prevalence by County Binge Drinking**





# **2024 CDC PLACES Chronic Disease Prevalence by County High Blood Pressure**





# 2024 CDC PLACES Chronic Disease Prevalence by County Cancer (non-skin) or melanoma





### **Current Asthma**





# **2024 CDC PLACES Chronic Disease Prevalence by County Coronary Heart Disease**









# **2024 CDC PLACES Chronic Disease Prevalence by County Current Smoking**











# **2024 CDC PLACES Chronic Disease Prevalence by County High Cholesterol**













## **2024 CDC PLACES Chronic Disease Prevalence by County All Teeth Los