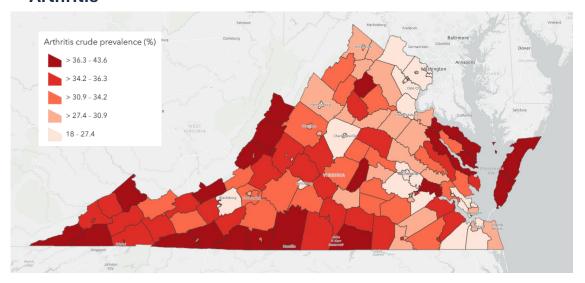

#### **Lack of Health Insurance**



#### **Arthritis**



#### Cancer



#### **Current Asthma**





#### **Binge Drinking**



### **High Blood Pressure**



#### **Coronary Heart Disease**



#### **COPD**





### **Current Smoking**



#### **High Cholesterol**



#### **Diabetes**



### **Obesity**





#### Stroke



#### **All Teeth Lost**



#### **Depression**



## **2024 CDC PLACES Chronic Disease Prevalence by County Lack of Health Insurance**









# **2024 CDC PLACES Chronic Disease Prevalence by County Binge Drinking**





# **2024 CDC PLACES Chronic Disease Prevalence by County High Blood Pressure**





# 2024 CDC PLACES Chronic Disease Prevalence by County Cancer (non-skin) or melanoma





### **Current Asthma**





# **2024 CDC PLACES Chronic Disease Prevalence by County Coronary Heart Disease**









# **2024 CDC