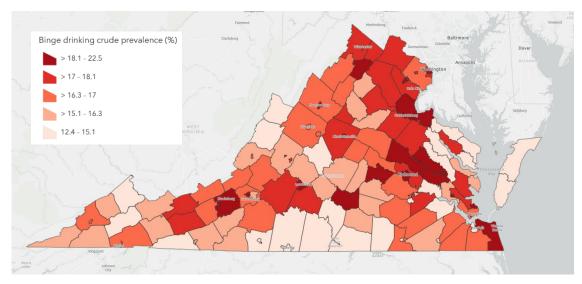

#### **Binge Drinking**

# **2024 CDC PLACES Chronic Disease Prevalence by County Binge Drinking**