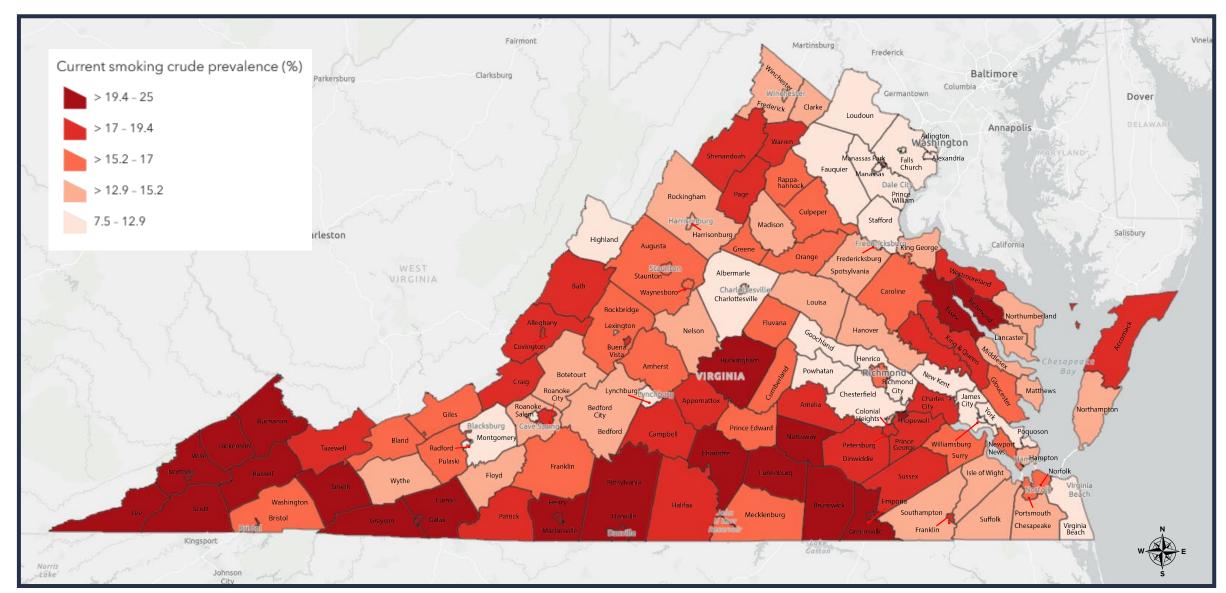

### **Current Smoking**

# **2024 CDC PLACES Chronic Disease Prevalence by County Current Smoking**