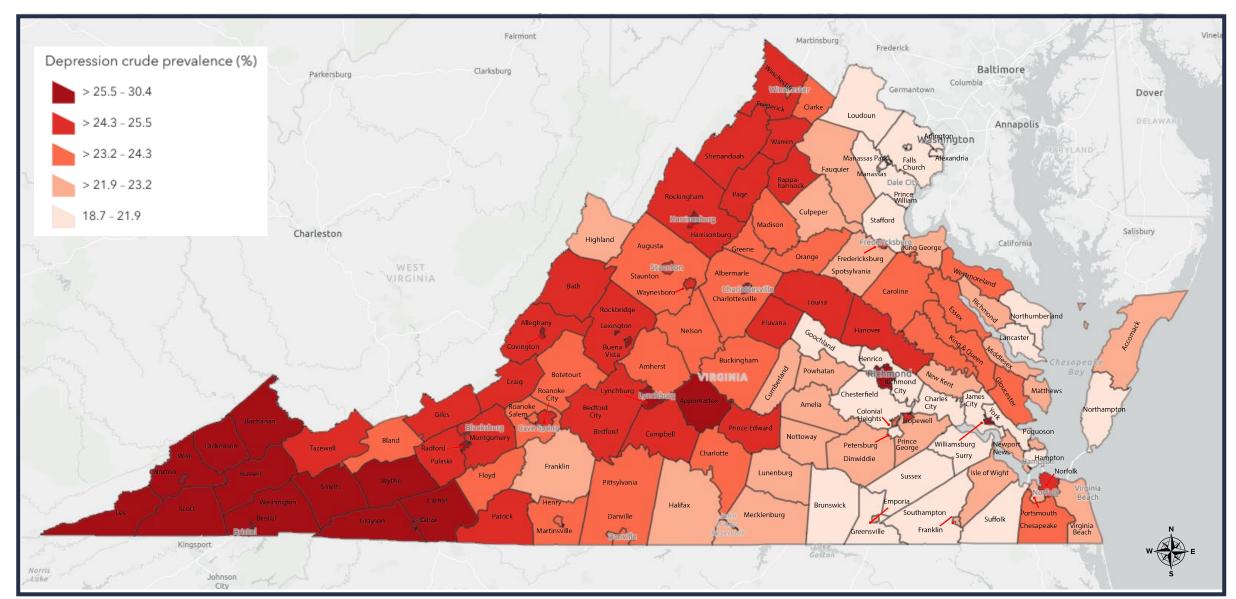

oke



#### **All Teeth Lost**



#### **Depression**



## **2024 CDC PLACES Chronic Disease Prevalence by County Lack of Health Insurance**









# **2024 CDC PLACES Chronic Disease Prevalence by County Binge Drinking**





# **2024 CDC PLACES Chronic Disease Prevalence by County High Blood Pressure**





# 2024 CDC PLACES Chronic Disease Prevalence by County Cancer (non-skin) or melanoma





### **Current Asthma**





# **2024 CDC PLACES Chronic Disease Prevalence by County Coronary Heart Disease**









# **2024 CDC PLACES Chronic Disease Prevalence by County Current Smoking**











# **2024 CDC PLACES Chronic Disease Prevalence by County High Cholesterol**













## **2024 CDC PLACES Chronic Disease Prevalence by County All Teeth Lost**





### **Depression**