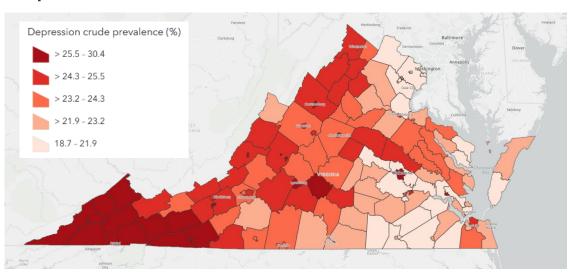

#### **Lack of Health Insurance**



#### **Arthritis**



#### Cancer



#### **Current Asthma**





#### **Binge Drinking**



### **High Blood Pressure**



#### **Coronary Heart Disease**



#### **COPD**





### **Current Smoking**



#### **High Cholesterol**



#### **Diabetes**



### **Obesity**





#### Stroke



#### **All Teeth Lost**



#### **Depression**



## **2024 CDC PLACES Chronic Disease Prevalence by County Lack of Health Insurance**









# **2024 CDC PLACES Chronic Disease Prevalence by County Binge Drinking**





# **2024 CDC PLACES Chronic Disease Prevalence by County High Blood Pressure**





# 2024 CDC PLACES Chronic Disease Prevalence by County Cancer (non-skin) or melanoma





### **Current Asthma**





# **2024 CDC PLACES Chronic Disease Prevalence by County Coronary Heart Disease**









# **2024 CDC PLACES Chronic Disease Prevalence by County Current Smoking**











# **2024 CDC PLACES Chronic Disease Prevalence by County High Cholesterol**













## **2024 CDC PLACES Chronic Disease Prevalence by County All Teeth Lost**





### **Depression**