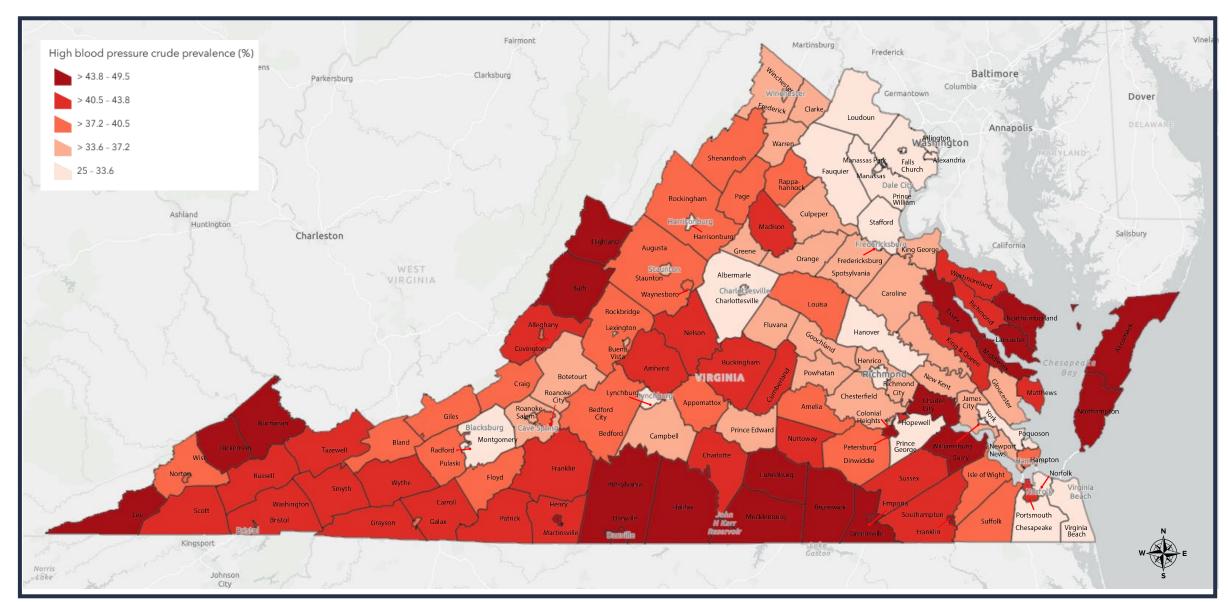

### **High Blood Pressure**

# **2024 CDC PLACES Chronic Disease Prevalence by County High Blood Pressure**