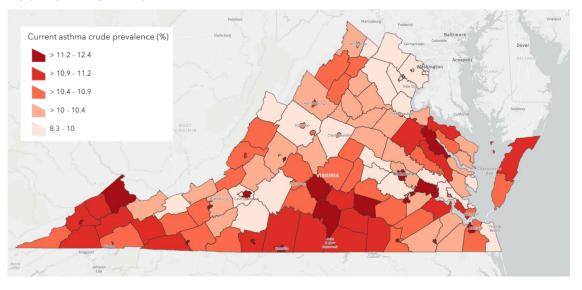

#### **Lack of Health Insurance**



#### **Arthritis**



#### Cancer



#### **Current Asthma**





#### **Binge Drinking**



### **High Blood Pressure**



#### **Coronary Heart Disease**



#### **COPD**





### **Current Smoking**



#### **High Cholesterol**



#### **Diabetes**



### **Obesity**





#### Stroke



#### **All Teeth Lost**



#### **Depression**



## **2024 CDC PLACES Chronic Disease Prevalence by County Lack of Health Insurance**









# **2024 CDC PLACES Chronic Disease Prevalence by County Binge Drinking**





# **2024 CDC PLACES Chronic Disease Prevalence by County High Blood Pressure**





# 2024 CDC PLACES Chronic Disease Prevalence by County Cancer (non-skin) or melanoma





### **Current Asthma**





# **2024 CDC PLACES Chronic Disease Prevalence by County Coronary Heart Disease**









# **2024 CDC PLACES Chronic Disease Prevalence by Count