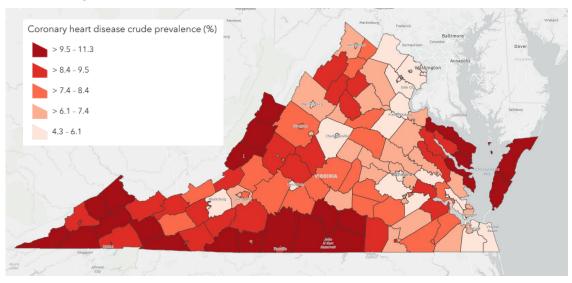

#### **Coronary Heart Disease**

# **2024 CDC PLACES Chronic Disease Prevalence by County Coronary Heart Disease**