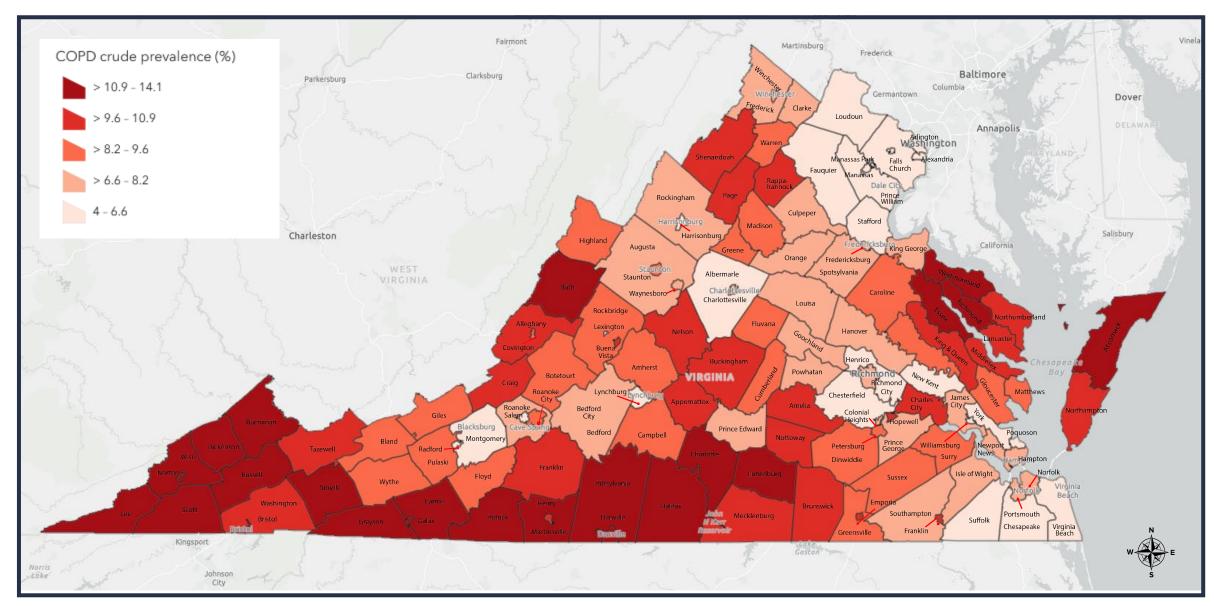

**Arthritis**



#### Cancer



#### **Current Asthma**





#### **Binge Drinking**



### **High Blood Pressure**



#### **Coronary Heart Disease**



#### **COPD**





### **Current Smoking**



#### **High Cholesterol**



#### **Diabetes**



### **Obesity**





#### Stroke



#### **All Teeth Lost**



#### **Depression**



## **2024 CDC PLACES Chronic Disease Prevalence by County Lack of Health Insurance**









# **2024 CDC PLACES Chronic Disease Prevalence by County Binge Drinking**





# **2024 CDC PLACES Chronic Disease Prevalence by County High Blood Pressure**





# 2024 CDC PLACES Chronic Disease Prevalence by County Cancer (non-skin) or melanoma





### **Current Asthma**





# **2024 CDC PLACES Chronic Disease Prevalence by County Coronary Heart Disease**









# **2024 CDC PLACES Chronic Disease Prevalence by County Current Smoking**











# **2024 CDC PLACES Chronic Disease Prevalence by County High Cholesterol**













## **2024 CDC PLACES Chronic Disease Prevalence by County All Teeth Lost**





### **Depression**