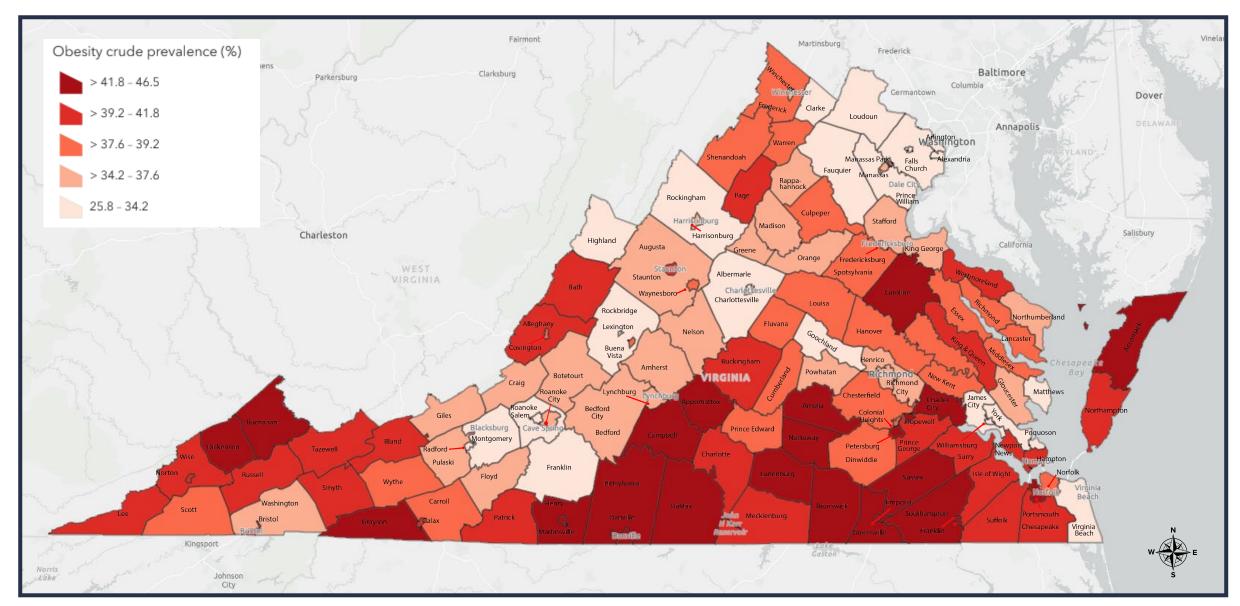

### **Current Smoking**



#### **High Cholesterol**



#### **Diabetes**



### **Obesity**





#### Stroke



#### **All Teeth Lost**



#### **Depression**



## **2024 CDC PLACES Chronic Disease Prevalence by County Lack of Health Insurance**









# **2024 CDC PLACES Chronic Disease Prevalence by County Binge Drinking**





# **2024 CDC PLACES Chronic Disease Prevalence by County High Blood Pressure**





# 2024 CDC PLACES Chronic Disease Prevalence by County Cancer (non-skin) or melanoma





### **Current Asthma**





# **2024 CDC PLACES Chronic Disease Prevalence by County Coronary Heart Disease**









# **2024 CDC PLACES Chronic Disease Prevalence by County Current Smoking**











# **2024 CDC PLACES Chronic Disease Prevalence by County High Cholesterol**













## **2024 CDC PLACES Chronic Disease Prevalence by County All Teeth Lost**





### **Depression**