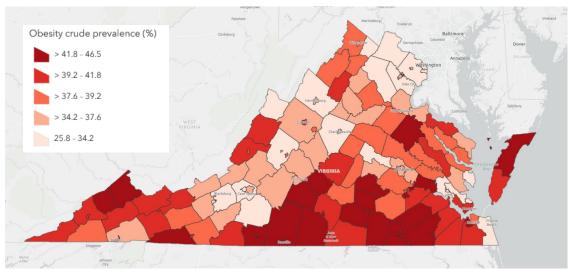

#### **Lack of Health Insurance**



#### **Arthritis**



#### Cancer



#### **Current Asthma**





#### **Binge Drinking**



### **High Blood Pressure**



#### **Coronary Heart Disease**



#### **COPD**





### **Current Smoking**



#### **High Cholesterol**



#### **Diabetes**



### **Obesity**





#### Stroke



#### **All Teeth Lost**



#### **Depression**



## **2024 CDC PLACES Chronic Disease Prevalence by County Lack of Health Insurance**









# **2024 CDC PLACES Chronic Disease Prevalence by County Binge Drinking**





# **2024 CDC PLACES Chronic Disease Prevalence by County High Blood Pressure**





# 2024 CDC PLACES Chronic Disease Prevalence by County Cancer (non-skin) or melanoma





### **Current Asthma**





# **2024 CDC PLACES Chronic Disease Prevalence by County Coronary Heart Disease**









# **2024 CDC PLACES Chronic Disease Prevalence by County Current Smoking**











# **2024 CDC PLACES Chronic Disease Prevalence by County High Cholesterol**













## **2024 CDC PLACES Chronic Disease Prevalence by County All Teeth Lost**





### **Depr