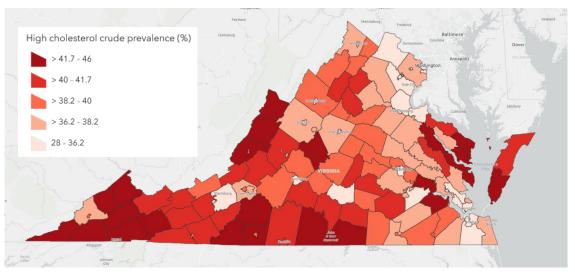

#### **High Cholesterol**

# **2024 CDC PLACES Chronic Disease Prevalence by County High Cholesterol**